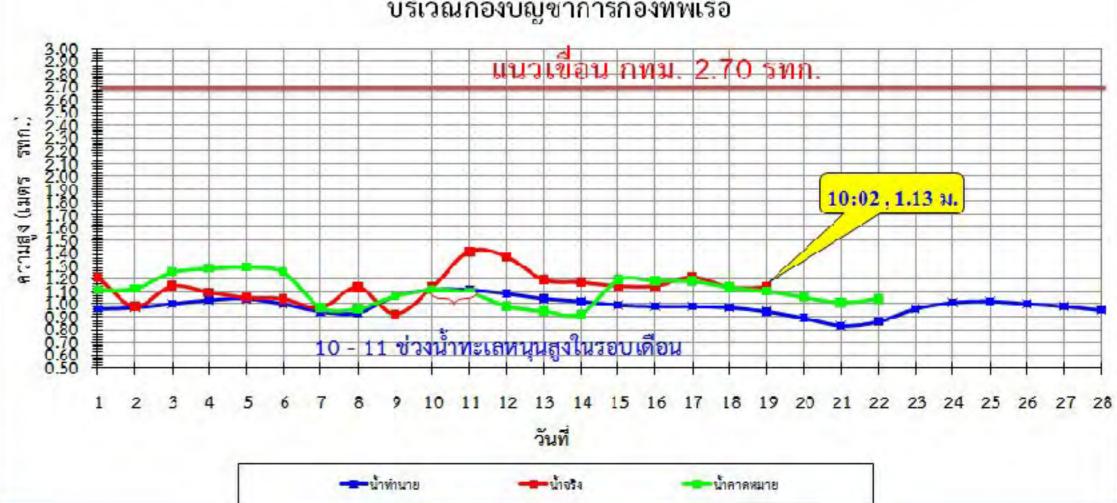

#### เปรียบเทียบระดับน้ำขึ้นสูงสุดรายวัน ประจำเดือน กุมภาพันธ์ พ.ศ.2560

บริเวณกองบัญขาการกองทัพเรือ