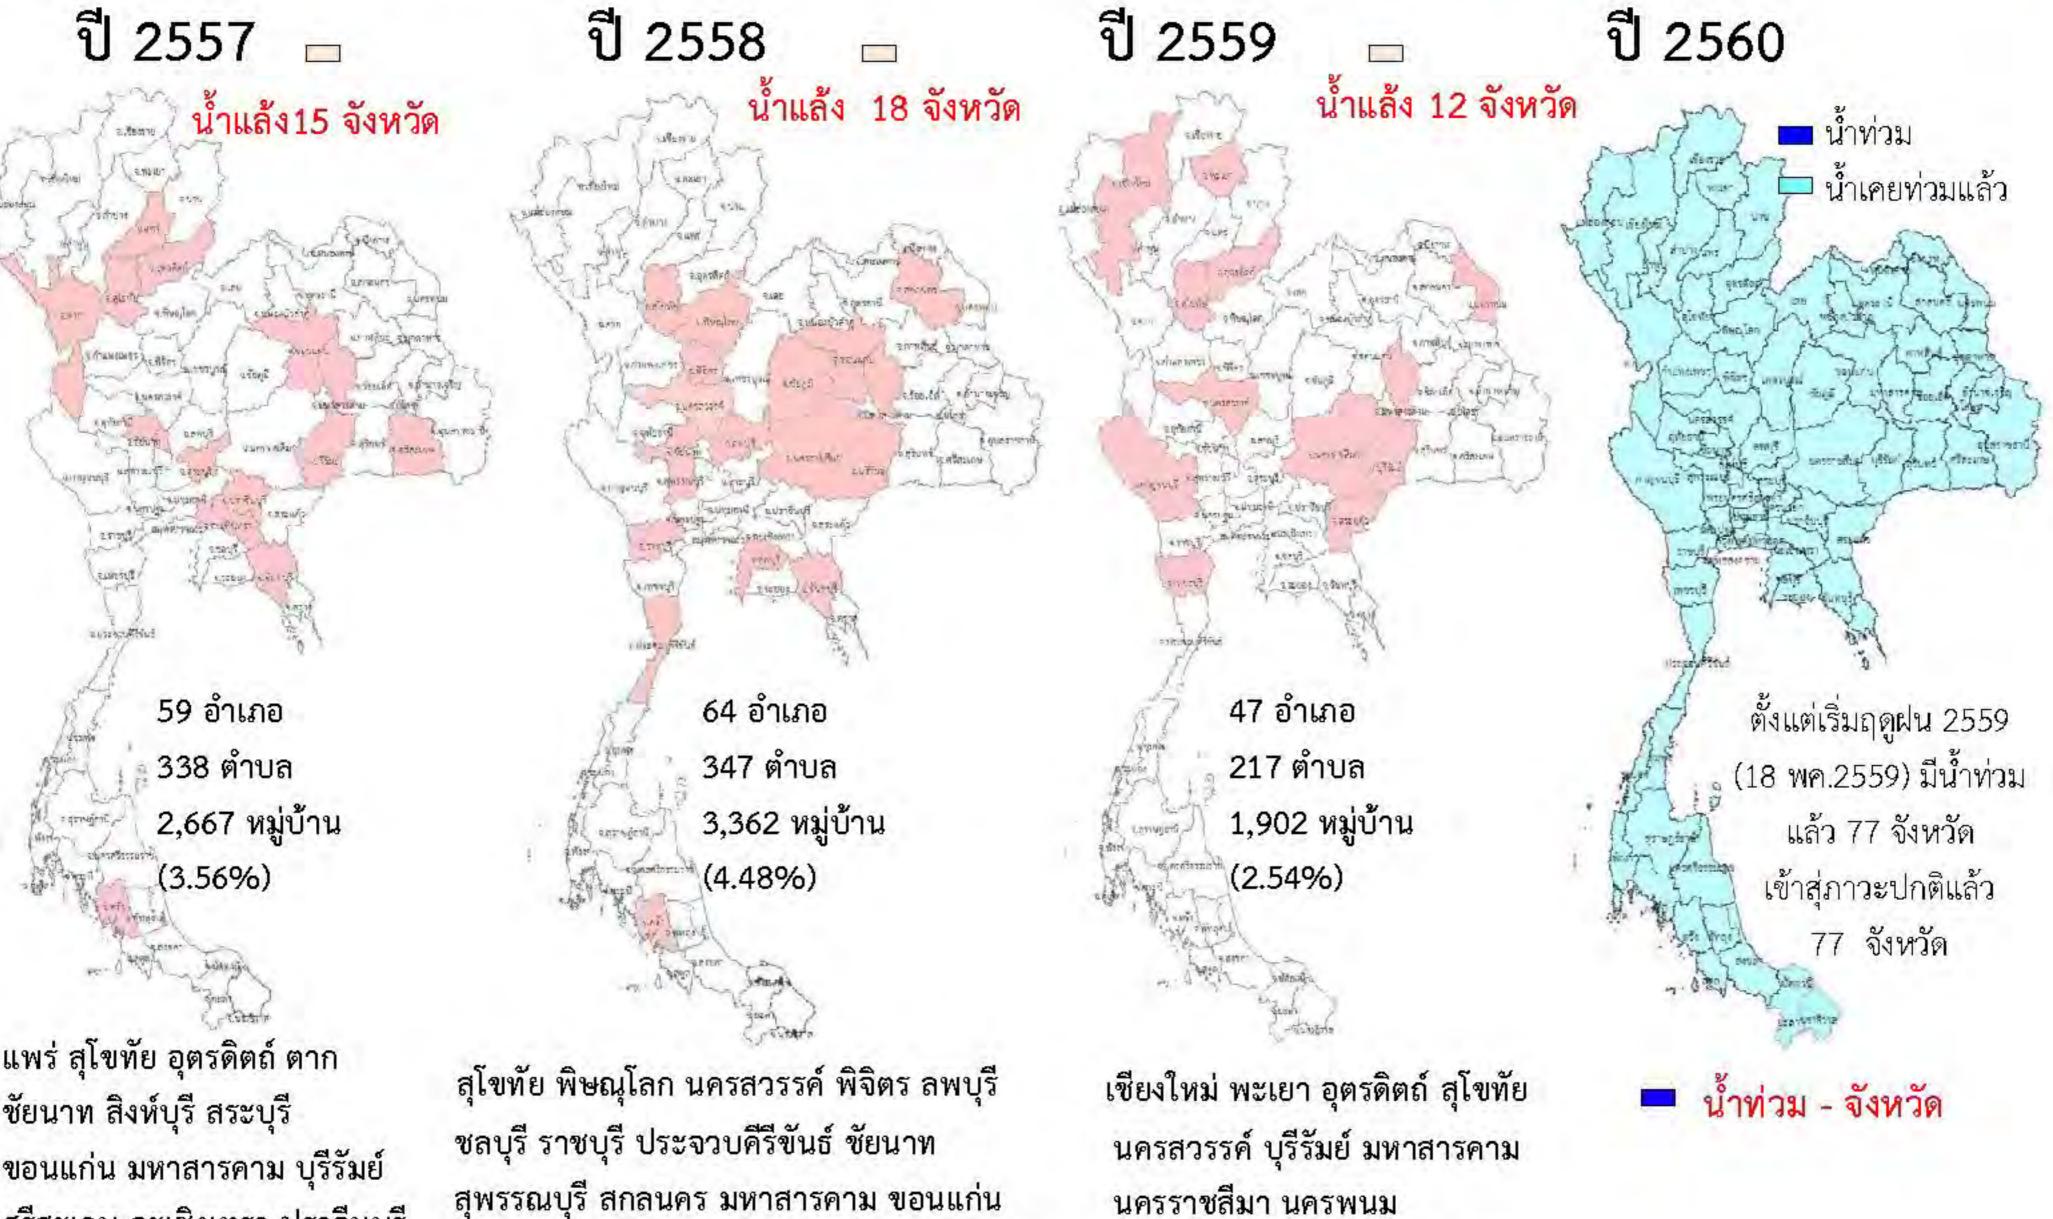

พื้นที่ขาดแคลนน้ำ น้ำท่วมน้ำท่วมขังน้ำป่าไหลหลากและดินโคลนถล่มจากข่าว <mark>ข้อมูลวันที่ 26 ก.พ.ปี 2557 - 2560</mark>

นครราชสีมาบุรีรัมย์ ชัยภูมิ จันทบุรี ตรัง

แพร่ สุโขทัย อุตรดิตถ์ ตาก ชัยนาท สิงห์บุรี สระบุรี ขอนแก่น มหาสารคาม บุรีรัมย์ ศรีสะเกษ ฉะเชิงเทรา ปราจีนบุรี จันทบุรี ตรัง