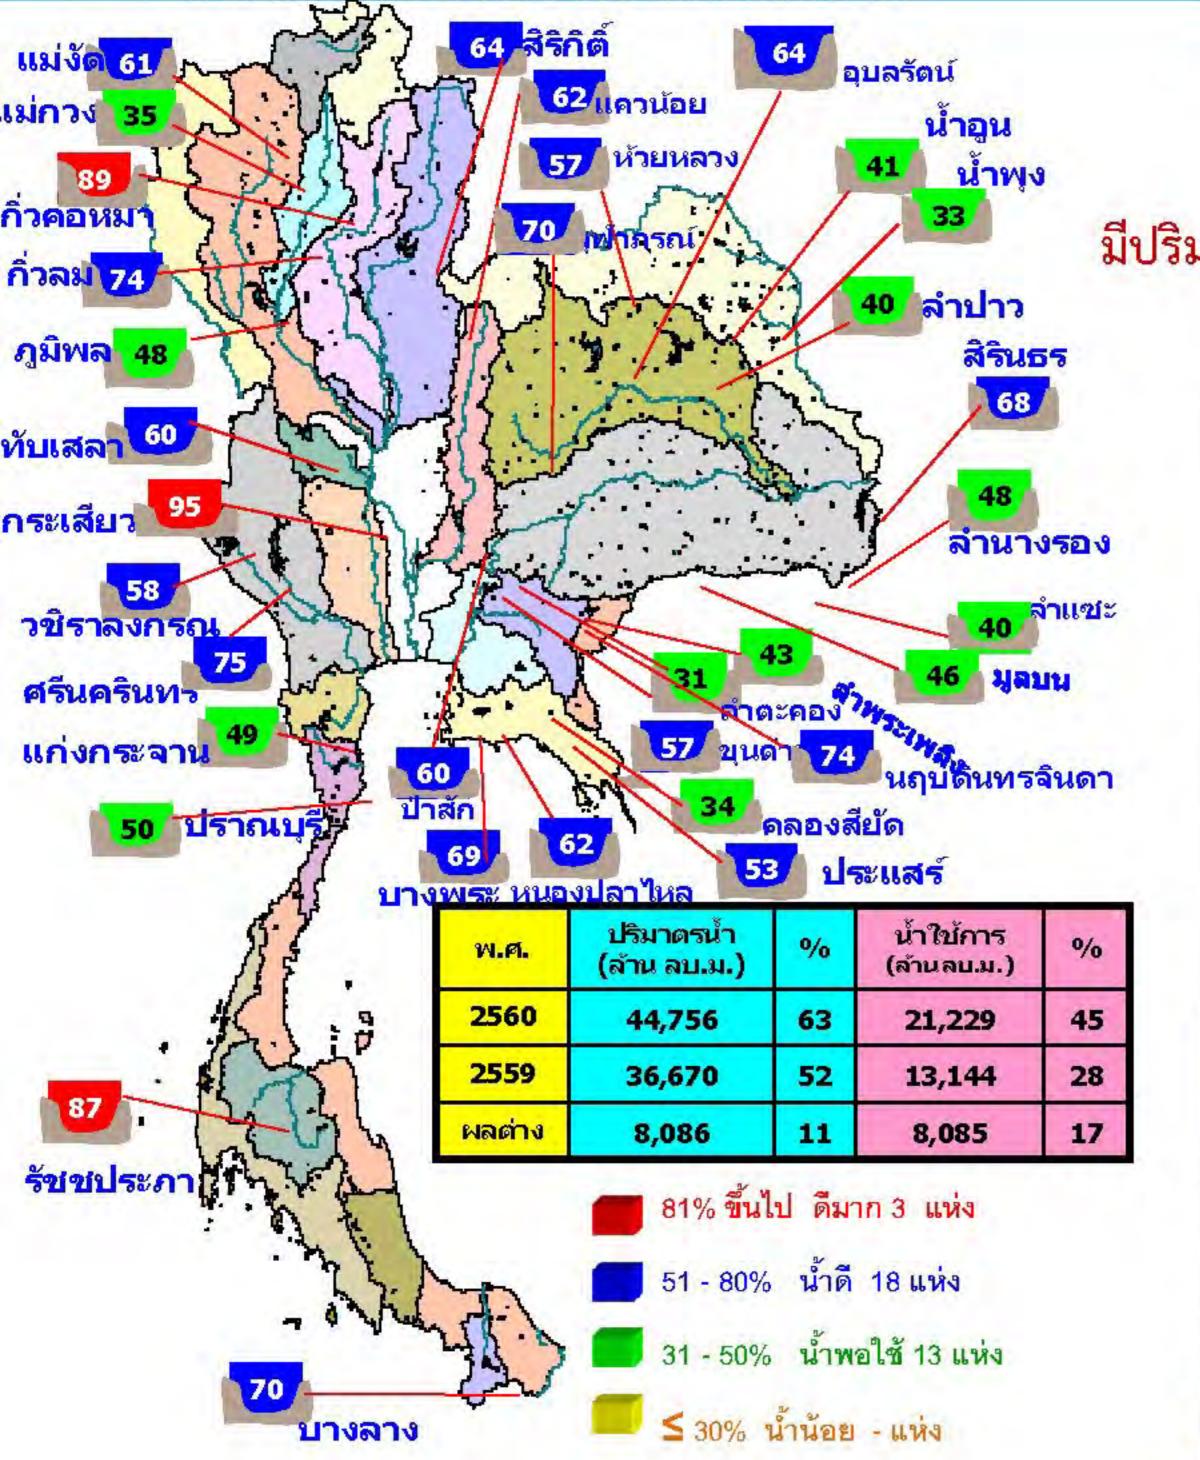

แหล่งข้อมูล : การไฟฟ้าฝ่ายผลิตแห่งประเทศไทย

<mark>เฝ้าระวังวาตภัย 25 จังหวัด</mark> อุตรดิตถ์ สุโขทัย พิษณุโลก กำแพงเพชร พิจิตร เพชรบูรณ์ นครพนม นครนายก ชลบุรี ระยอง จันทบุรี ตราด ระนอง ชุมพร สุราษฎร์ธานี นครศรีธรรมราช ภูเก็ต กระบี่ ตรัง สตูล สงขลา พัทลุง ปัตตานี นราธิวาส ยะลา

🚵 เฝ้าระวังไฟป่า 23 จังหวัด แม่ฮ่องสอน ตาก เชียงใหม่ อุตรดิตถ์ สุโขทัย พิษณุโลก กำแพงเพชร พิจิตร อุทัยธานี เพชรบูรณ์ บึงกาฬ อุดรธานี นครพนม สกลนคร ชัยภูมิ ขอนแก่น นครราชสีมา ลพบุรี กาญจนบุรี ราชบุรี นครนายก ปราจีนบุรี สระแก้ว

<mark>เสี่ยงขาดแคลนน้ำ 26 จังหวัด</mark> เชียงใหม่ ลำพูน ตาก เชียงราย อุตรดิตถ์ พิษณุโลก พิจิตร กำแพงเพชร นครสวรรค์ อุทัยธานี ชัยนาท ลพบุรี ปทุมธานี หนองคาย บึงกาฬ สกลนคร นครพนม กาฬสินธุ์ นครราชสีมา บุรีรัมย์ อุบลราชธานี จันทบุรี ตราด เพชรบุรี สงขลา

🔈 พื้นที่เฝ้าระวังน้ำคุณภาพน้ำ 8 จังหวัด เชียงใหม่ ปราจีนบุรี ซลบุรี ระยอง ภูเก็ต สุร่ษฎร์ธานี ประจวบคีรีขันธ์ นครศรีธรรมราช