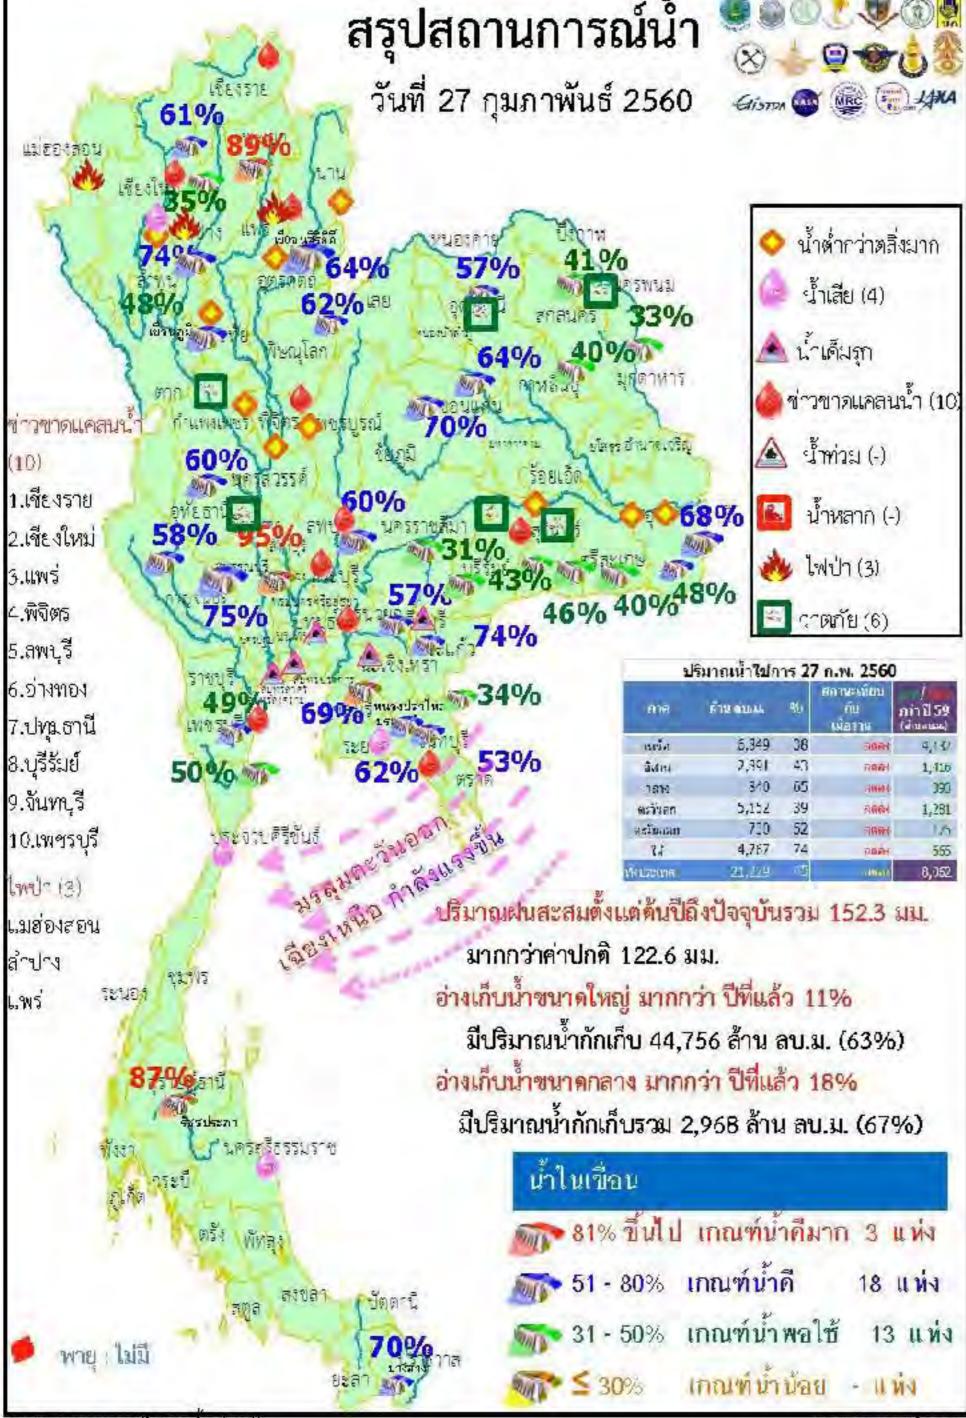

กนช.คณะกรรมการทรัพยากณ่าแห่งชาติ

www.nomwf.com

27 กุมภาพันธ์ 2560

1.ปริมาณฝนสะสมตั้งแต่ต้นปี 2560 ถึงวันที่ 23 กุมภาพันธ์ 60

รวม 152.7 มม. มากกว่าค่าเฉลีย 120.6 มม.

2.อ่างเก็บน้ำขนาดใหญ่มีปริมาณน้ำเก็บกักรวม 44,756 ล้าน ลบ.ม. (63%) มากกว่าปีที่แล้ว 11% ( 8,086 ล้าน ลบม.) 3.อ่างเก็บน้ำขนาดกลาง มีปริมาณน้ำเก็บกักรวม 2,968 ล้าน ลบ.ม. (67%) มากกว่าปีที่แล้ว 18% (802 ล้าน ลบม.)

### 27 กุมภาพันธ์ 2560 สถานการณ์การเก็บกักน้ำ ในเขื่อนขนาดใหญ่ มีปริมาณน้ำต่ำกว่าเกณฑ์กักเก็บน้ำต่ำสุด 5 เขื่อน

มีปริมาณเท่ากับเมื่อวาน 1 เขื่อน

| เขื่อนน้ำพุง | สกลนคร | 33% |  |
|--------------|--------|-----|--|
|--------------|--------|-----|--|

มีปริมาณลดลงจากเมื่อวาน 3 เขื่อน 4

| เขื่อนภูมิพล      | ตาก       | 48% |
|-------------------|-----------|-----|
| แม่กวงอุดมธารา    | เชียงใหม่ | 35% |
| เขื่อนศรีนครินทร์ | กาญจนบุรี | 75% |
| บางลาง            | ยะลา      | 70% |