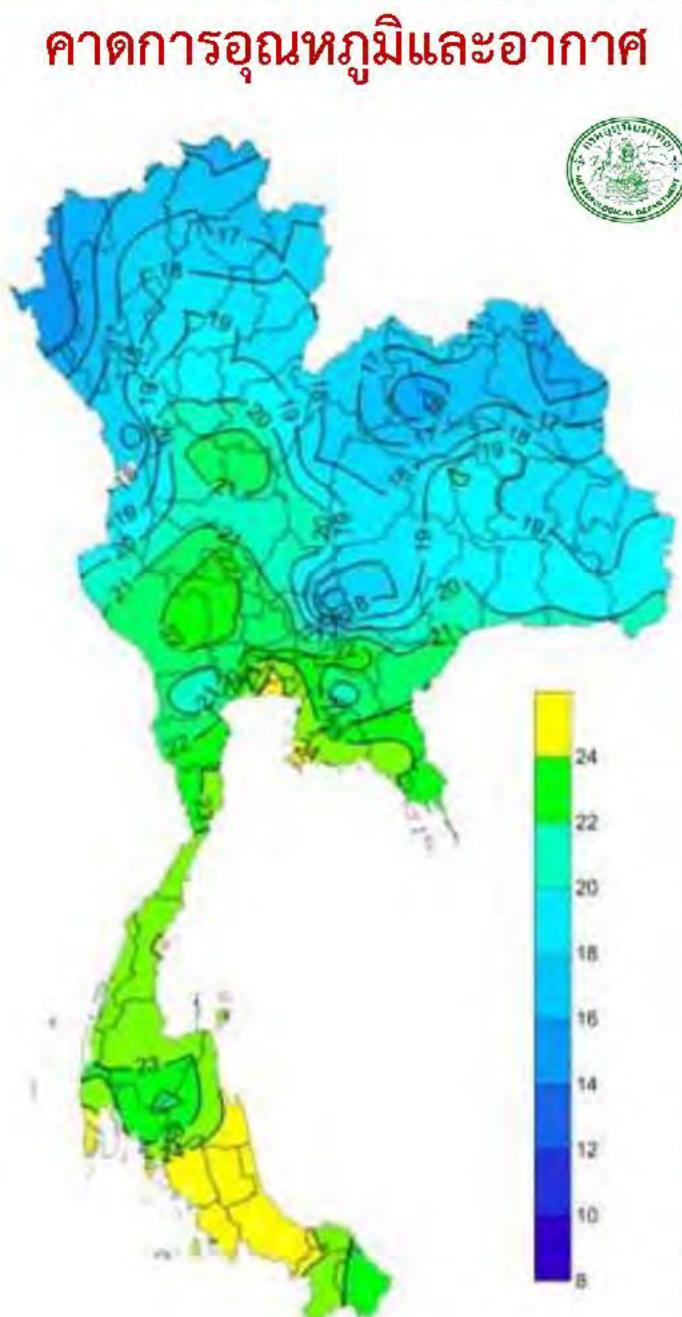

|
|   | ภาคใต้ฝั่ง | มีฝนฟ้าคะนองกระจาย บริเวณจังหวัดชุมพร สุราษฎร์ธานี       | 40 | เท่ากับ       |
|   | ตะวันออก   | นครศรีธรรมราช พัทลุง และสงขลา อุณหภูมิ 23-34 องศาC       |    | เมื่อวาน      |
|   |            | ทะเลมีคลื่นสูงประมาณ 1-2 เมตร ตั้งแต่จังหวัดสุราษฎร์ธานี |    |               |
|   |            | ลงไปทะเลมีคลื่นสูงประมาณ 2 -3 เมตร                       |    |               |
|   | ภาคใต้ฝั่ง | มีฝนฟ้าคะนองส่วนมากบริเวณจังหวัดภูเก็ต กระบี่ ตรัง และ   | 10 | น้อยกว่า      |
|   | ตะวันตก    | สตูล อุณหภูมิ 22-34 องศาC ทะเลมีคลื่นสูง 1-2 เมตร        |    | เมื่อวาน      |
|   | กทม.และ    | อุณหภูมิจะสูงขึ้นเล็กน้อย กับมีอากาศร้อนในตอนกลางวัน     |    | เท่ากับ       |
|   | ปริมณฑล    | อุณหภูมิ 21-36 องศาC                                     |    | เมื่อวาน      |



อุณหภูมิต่ำสุด24 ชม.(องศาเซลเชียส)

<u>3 มีนาคม 2560</u>

### **กนุข์** คณะกรรมการหรัพยากรน้ำแห่งชาดี

#### นัยสำคัญ:



กนช.คณะกรรมการทรัพยากรนำแห่งชาติ

www.npmwf.com

<u>3 มีนาคม 2560</u>

1.ปริมาณฝนสะสมตั้งแต่ต้นปี 2560 ถึงวันที่ 28 กุมภาพันธ์ 60 รวม 161.6 มม. มากกว่าค่าเฉลี่ย 124.6 มม. 2.อ่างเก็บน้ำขนาดใหญ่มีปริมาณน้ำเก็บกักรวม 44,309 ล้าน ลบ.ม. (63%) มากกว่าปีที่แล้ว 11% ( 7,858ล้าน ลบม.) 3.อ่างเก็บน้ำขนาดกลาง มีปริมาณน้ำเก็บกักรวม 2,907 ล้าน ลบ.ม. (65%) มากกว่าปีที่แล้ว 17% (778 ล้าน ลบม.)

4.พื้นที่ที่ต้องให้ความสนใจเรื่องน้ำ

4.1.1 ขาดแคลนน้ำอุปโภค-บริโภค 6 จังหวัด คือ เซียงใหม่ ตาก พิจิตร บึงกาฬ อุบลราชธานี สตุล

4.1.2 ขาดแคลนน้ำเกษตร 10 จังหวัด คือ เชียงราย แพร่ พิจิตร บุรีรัมย์ ลพบุรี ชัยนาท อ่างทอง ปทุมธานี จันทบุรี

4.2 น้ำเค็มรุกถึง จังหวัด สมุทรสงคราม สมุทรสาคร นนทบุรี ฉะ