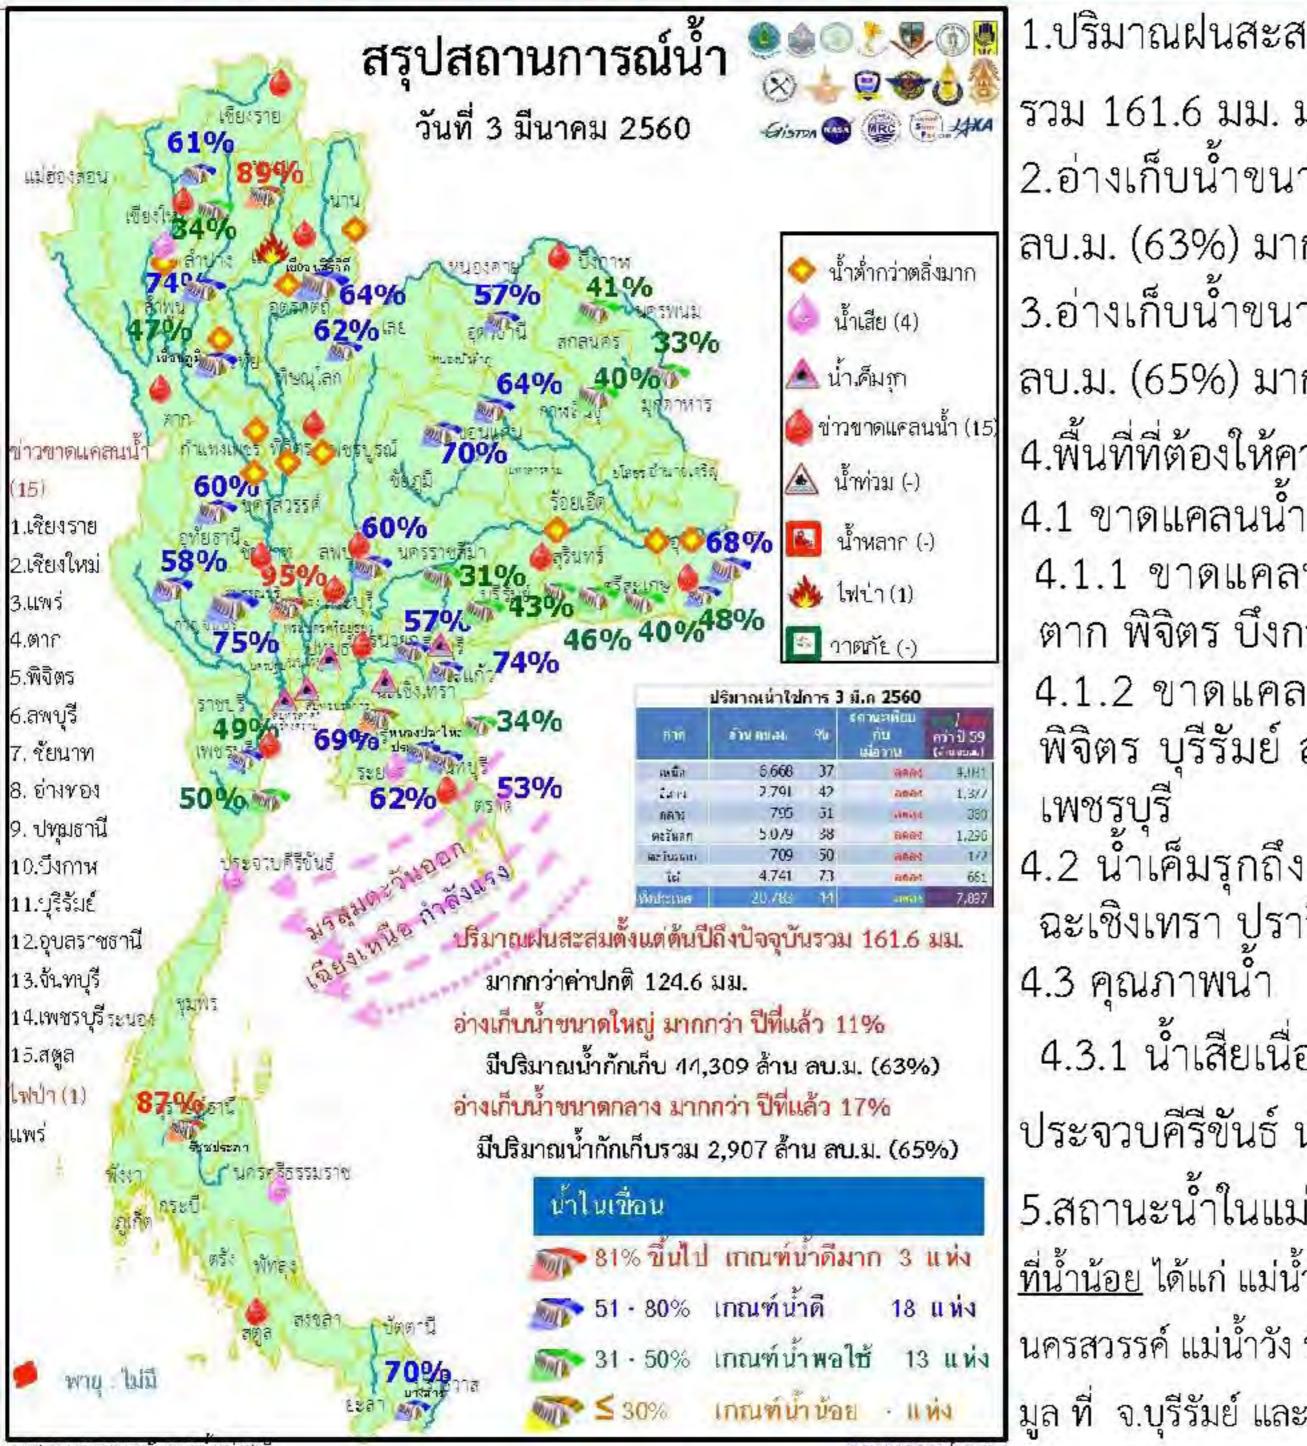

#### นัยสำคัญ:

กนช.คณะกรรมการทรัพยากรนำแห่งชาติ

www.npmwf.com

<u>3 มีนาคม 2560</u>

1.ปริมาณฝนสะสมตั้งแต่ต้นปี 2560 ถึงวันที่ 28 กุมภาพันธ์ 60 รวม 161.6 มม. มากกว่าค่าเฉลี่ย 124.6 มม. 2.อ่างเก็บน้ำขนาดใหญ่มีปริมาณน้ำเก็บกักรวม 44,309 ล้าน ลบ.ม. (63%) มากกว่าปีที่แล้ว 11% ( 7,858ล้าน ลบม.) 3.อ่างเก็บน้ำขนาดกลาง มีปริมาณน้ำเก็บกักรวม 2,907 ล้าน ลบ.ม. (65%) มากกว่าปีที่แล้ว 17% (778 ล้าน ลบม.)

4.พื้นที่ที่ต้องให้ความสนใจเรื่องน้ำ

4.1.1 ขาดแคลนน้ำอุปโภค-บริโภค 6 จังหวัด คือ เซียงใหม่ ตาก พิจิตร บึงกาฬ อุบลราชธานี สตุล

4.1.2 ขาดแคลนน้ำเกษตร 10 จังหวัด คือ เชียงราย แพร่ พิจิตร บุรีรัมย์ ลพบุรี ชัยนาท อ่างทอง ปทุมธานี จันทบุรี

4.2 น้ำเค็มรุกถึง จังหวัด สมุทรสงคราม สมุทรสาคร นนทบุรี ฉะเชิงเทรา ปราจีนบุรี

4.3.1 น้ำเสียเนื่องจากสิ่งปฏิกูล 4 จังหวัด คือ เซียงใหม่ ระยอง ประจวบคีรีขันธ์ นครศรีธรรมราช

5.สถานะน้ำในแม่น้ำสำคัญหลักส่วนใหญ่อยู่ในสภาวะน้ำน้อย <u>ที่น้ำน้อย</u> ได้แก่ แม่น้ำปิง ที่ จ.เซียงใหม่ จ.กำแพงเพชร และ อ.บรรพตพิสัย จ. นครสวรรค์ แม่น้ำวัง ที่ จ.ตาก แม่น้ำยม ที่ จ.แพร่ แม่น้ำน่านที่ จ.น่าน แม่น้ำ มูล ที่ จ.บุรีรัมย์ และอุบลราชธานี แม่น้ำท่าตะเภา ที่ จ.ชุมพร

รมาณเพิ่มในใช้วาน 2 เชื่อน คือ เชื่อนน้ำพุง จ.สกุลนคร, เชื่อนบางลาง จ.ยะลา ค.ณะกรรมการทรัพยากรน้ำแห่งชาติ

|                   | มีนาคเ                                       |                                              |  |  |  |  |  |  |  |  |  |
|-------------------|----------------------------------------------|----------------------------------------------|--|--|--|--|--|--|--|--|--|
| สถานการ           | สน์การเก็บ                                   | กักน้ำ                                       |  |  |  |  |  |  |  |  |  |
| ในเป็ล            | อนขนาดใหย                                    | ນູ່                                          |  |  |  |  |  |  |  |  |  |
|                   | <b>กณฑ์กักเก็บนั้</b><br>พิ่มขึ้นจากเมื่อวาน | <mark>์กต่ำสุด 5 เขื่อน</mark><br>เ 1 เขื่อน |  |  |  |  |  |  |  |  |  |
| บางลาง            | ยะลา                                         | 70%                                          |  |  |  |  |  |  |  |  |  |
| มีปริมาณเ         | มีปริมาณเท่ากับเมื่อวาน 1 เชื่อน             |                                              |  |  |  |  |  |  |  |  |  |
| เขื่อนน้ำพุง      | สกลนคร                                       | 33%                                          |  |  |  |  |  |  |  |  |  |
| มีปริมาณ          | ลดลงจากเมื่อวาน                              | 3 เขื่อน                                     |  |  |  |  |  |  |  |  |  |
| เขื่อนภูมิพล      | ตาก                                          | 47%                                          |  |  |  |  |  |  |  |  |  |
| แม่กวงอุดมธารา    | เชียงใหม่                                    | 34%                                          |  |  |  |  |  |  |  |  |  |
| เขื่อนศรีนครินทร์ | กาญจนบุรี                                    | 75%                                          |  |  |  |  |  |  |  |  |  |