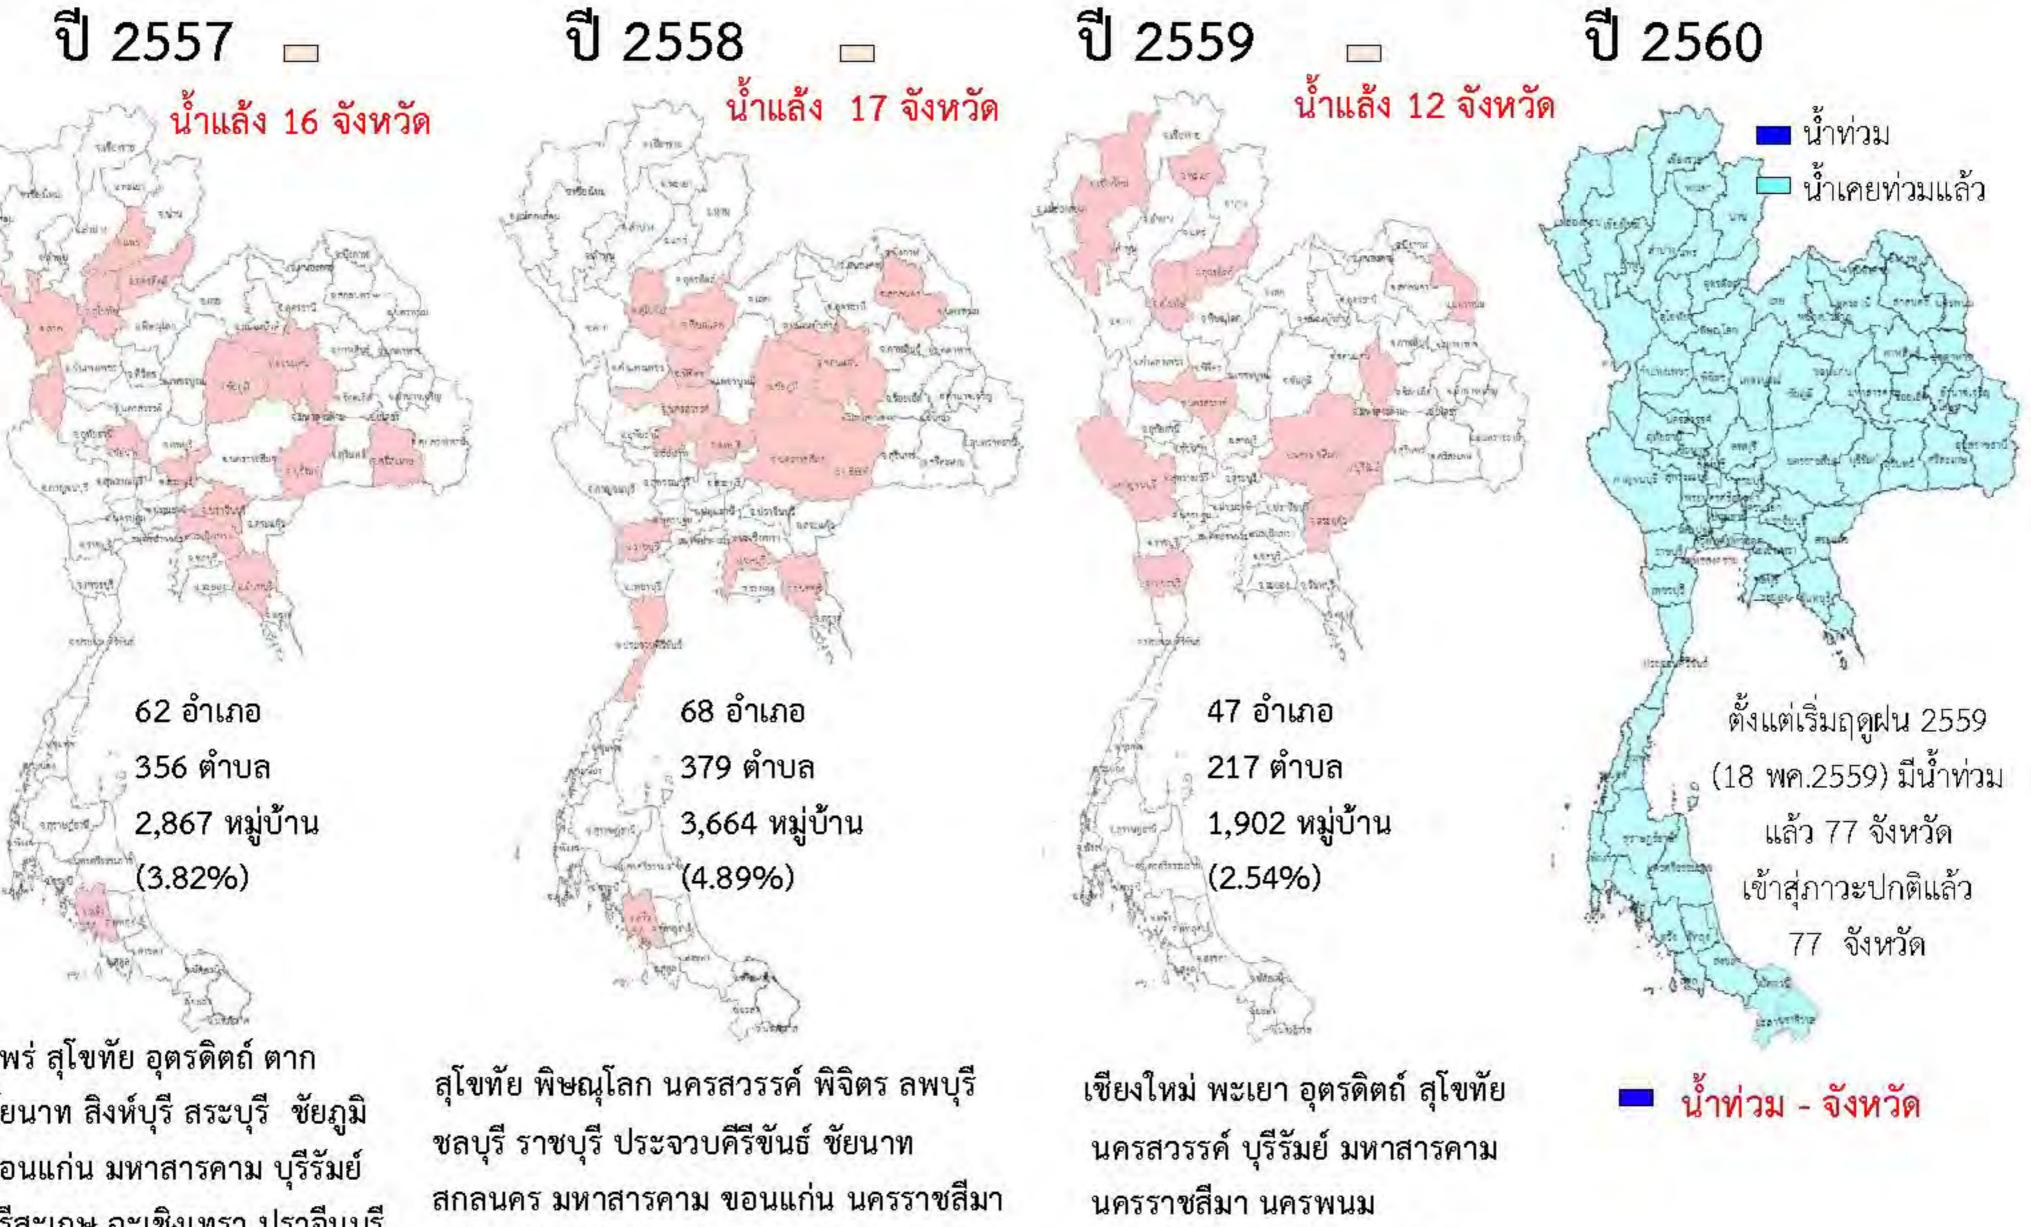

#### โดรงการระบบเพ้าระวังดุณภาพน้ำแบบ Real Time

**กนุข** คณะกรรมการทรัพยากรน้ำแห่งชาติ

พื้นที่ขาดแคลนน้ำ น้ำท่วมน้ำท่วมขังน้ำป่าไหลหลากและดินโคลนถล่มจากข่าว <mark>ข้อมูลวันที่ 2 มี.ค.ปี 2557 - 2560</mark>

สระแก้ว กาญจนบุรี เพชรบุรี

บุรีรัมย์ ชัยภูมิ จันทบุรี ตรัง

แพร่ สุโขทัย อุตรดิตถ์ ตาก ชัยนาท สิงห์บุรี สระบุรี ชัยภูมิ ขอนแก่น มหาสารคาม บุรีรัมย์ ศรีสะเกษ ฉะเชิงเทรา ปราจีนบุรี จันทบุรี ตรัง

<u>3 มีนาคม 2560</u>