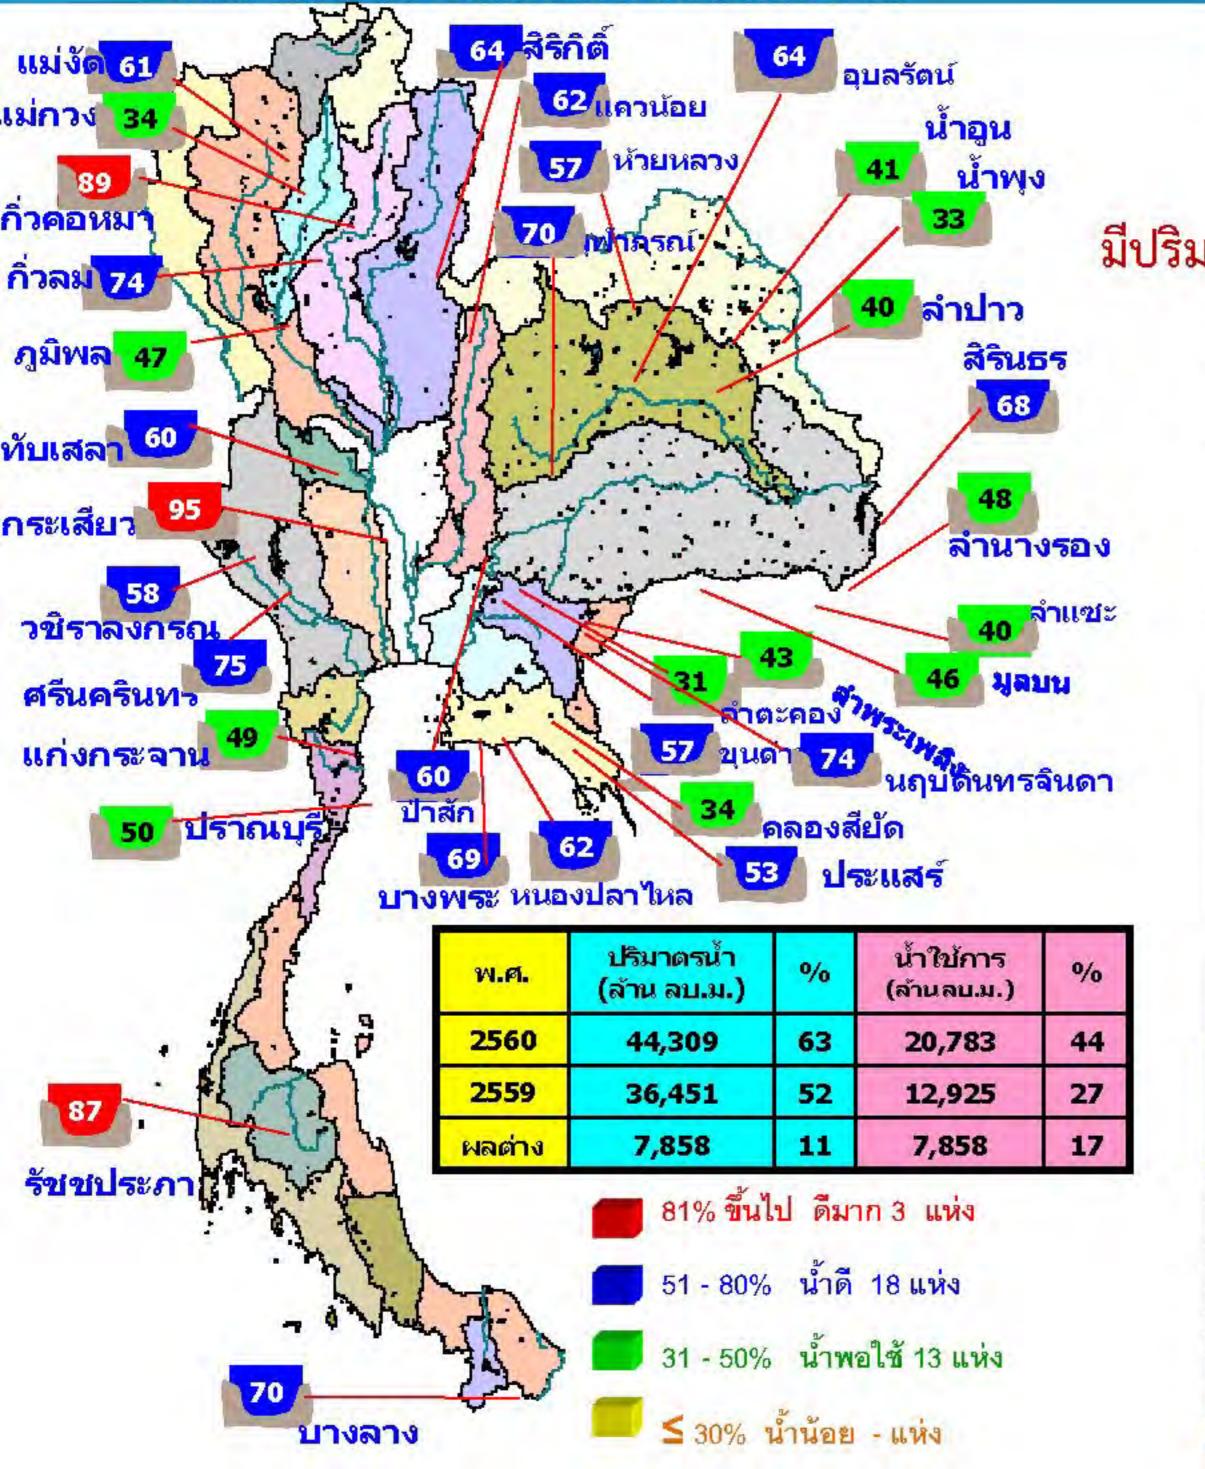

รมาณเพิ่มในใช้วาน 2 เชื่อน คือ เชื่อนน้ำพุง จ.สกุลนคร, เชื่อนบางลาง จ.ยะลา ค.ณะกรรมการทรัพยากรน้ำแห่งชาติ

|                   | มีนาคเ                                       |                                              |  |  |  |  |  |  |  |  |  |
|-------------------|----------------------------------------------|----------------------------------------------|--|--|--|--|--|--|--|--|--|
| สถานการ           | สน์การเก็บ                                   | กักน้ำ                                       |  |  |  |  |  |  |  |  |  |
| ในเป็ล            | อนขนาดใหย                                    | ນູ່                                          |  |  |  |  |  |  |  |  |  |
|                   | <b>กณฑ์กักเก็บนั้</b><br>พิ่มขึ้นจากเมื่อวาน | <mark>์กต่ำสุด 5 เขื่อน</mark><br>เ 1 เขื่อน |  |  |  |  |  |  |  |  |  |
| บางลาง            | ยะลา                                         | 70%                                          |  |  |  |  |  |  |  |  |  |
| มีปริมาณเ         | มีปริมาณเท่ากับเมื่อวาน 1 เชื่อน             |                                              |  |  |  |  |  |  |  |  |  |
| เขื่อนน้ำพุง      | สกลนคร                                       | 33%                                          |  |  |  |  |  |  |  |  |  |
| มีปริมาณ          | ลดลงจากเมื่อวาน                              | 3 เขื่อน                                     |  |  |  |  |  |  |  |  |  |
| เขื่อนภูมิพล      | ตาก                                          | 47%                                          |  |  |  |  |  |  |  |  |  |
| แม่กวงอุดมธารา    | เชียงใหม่                                    | 34%                                          |  |  |  |  |  |  |  |  |  |
| เขื่อนศรีนครินทร์ | กาญจนบุรี                                    | 75%                                          |  |  |  |  |  |  |  |  |  |

|       |                        | สภาพน้ำและการระบายน้ำ กฟผ<br>รายงาน ณ วันที่ 3 มีนาคม 2560<br>A   B   C D E   F |                  |                                                   |                                    |                                                |                    |                       |  |  |  |  |  |  |
|-------|------------------------|---------------------------------------------------------------------------------|------------------|---------------------------------------------------|------------------------------------|------------------------------------------------|--------------------|-----------------------|--|--|--|--|--|--|
| เขียน |                        | ปริบาณป้า<br>ใหลเข้าย่าง                                                        | แผ่แระบาย<br>น้ำ | ระบายน้ำ<br>ฝานเครื่อง<br>จ.เมอัรจา<br>การสูญเสีย | ปริมาณน้ำที<br>สามารถใช่งาน<br>ได้ | ปรีมาณน้ำ<br>ที่สามารถ<br>โซ่งานได้สิต<br>เป็น | ไข่งาบได้<br>(ภิม) | ใช้ได้จนถึง<br>วันที่ |  |  |  |  |  |  |
|       |                        | (ล้าน ดบ.บ.)                                                                    | (ล้านสบ.ม.)      | (ລ້ານ ຄບ.ມ.)                                      | (ด้าน ดบ.ม.)                       | 74                                             | D/C                |                       |  |  |  |  |  |  |
| 1     | เชื่อนภูมิพล           | 0.34                                                                            | 1.00             | 12.06                                             | 2593.49                            | 26.84                                          | 215                | 3 ผผ. 2560            |  |  |  |  |  |  |
| 2     | เชื่อแล้ริกัด          | 3.19                                                                            | 27.00            | 27.90                                             | 3058.05                            | 46.37                                          | 111                | 22 มีย. 2560          |  |  |  |  |  |  |
| 3     | เชื่อนศรีนครินทร์      | 0.40                                                                            | 9.00             | 10.90                                             | 2939.60                            | 39.97                                          | 274                | 1 59. 2560            |  |  |  |  |  |  |
| 4     | เพื่อนวชีราลงกรณ       | 0.00                                                                            | * 3.00           | 14.08                                             | 2052.25                            | 35.26                                          | 146                | 26 na. 2560           |  |  |  |  |  |  |
| 5     | เขื่อนรับบประกา        | 2.17                                                                            | 10.00            | 3.76                                              | 3534.35                            | 62.44                                          | 940                | 28 ng. 2562           |  |  |  |  |  |  |
| 6     | เชื่อนบางลาง           | 5,28                                                                            | 0.00             | 0.20                                              | 753.35                             | 63.95                                          | 2,691              | 14 na. 2567           |  |  |  |  |  |  |
| 7     | เสื่อนอุทธรัฐน์        | 0.00                                                                            | 5.00             | 9 00                                              | 916 33                             | 49 54                                          | 102                | 13 มิย. 2560          |  |  |  |  |  |  |
| 8     | เชื่อหน้าพุง           | 0.07                                                                            | 0.00             | 0.07                                              | 46.64                              | 29.75                                          | 666                | 28 DM 2561            |  |  |  |  |  |  |
| 9     | เข้อหสิริทธร           | 0.90                                                                            | 0.00             | 3.05                                              | 435.22                             | 42.75                                          | 159                | 8 aa. 2560            |  |  |  |  |  |  |
| 10    | เข้อนจุฬาภรณ์          | 0.18                                                                            | 00.0             | 0.02                                              | 58.19                              | 53.89                                          | 3,410              | 3 กค. 2569            |  |  |  |  |  |  |
| 11    | เขื่อนปาสักชลสัทธิ์    | 0.00                                                                            | 7.36             | 7.36                                              | 546.02                             | 57.06                                          | 74                 | 15 wa. 2560           |  |  |  |  |  |  |
| 12    | เชื่อนแควน้อยบำรงแคน** | 0.59                                                                            | 5.91             | 6.72                                              | 512.76                             | 57.23                                          | 74                 | 15 WA. 2560           |  |  |  |  |  |  |
|       | 10k                    | 13.12                                                                           | 92.27            | 95.20                                             | 17.596                             |                                                |                    | Survey of Aller       |  |  |  |  |  |  |

แหล่งข้อมูล : การไฟฟ้าฝ่ายผลิตแห่งประเทศไทย