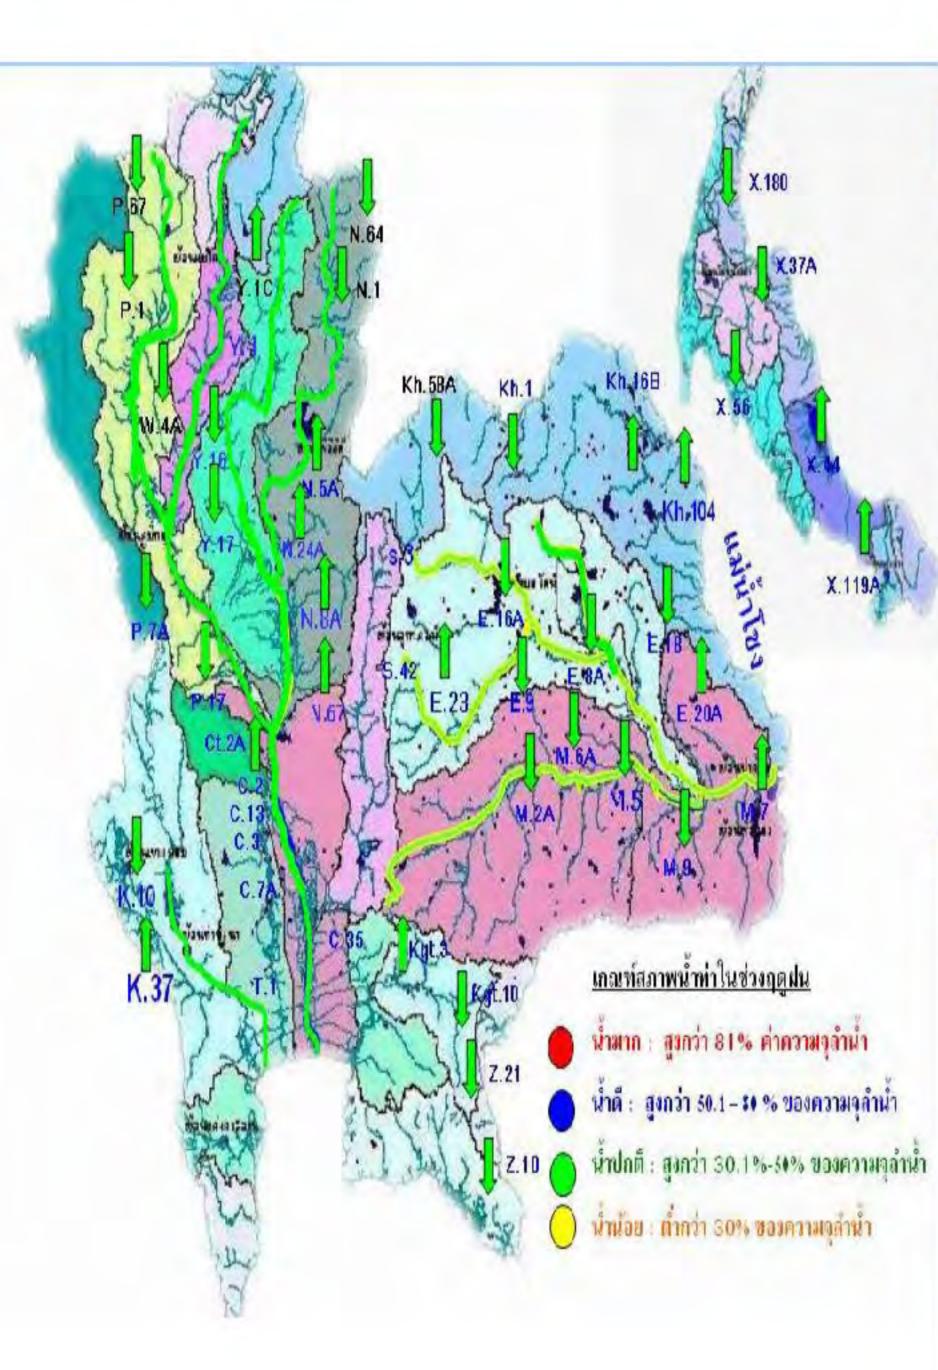

4.2 น้ำเค็มรุกถึง จังหวัด สมุทรสงคราม สมุทรสาคร นนทบุรี ฉะเชิงเทรา ปราจีนบุรี

4.3.1 น้ำเสียเนื่องจากสิ่งปฏิกูล 4 จังหวัด คือ เซียงใหม่ ระยอง ประจวบคีรีขันธ์ นครศรีธรรมราช

5.สถานะน้ำในแม่น้ำสำคัญหลักส่วนใหญ่อยู่ในสภาวะน้ำน้อย <u>ที่น้ำน้อย</u> ได้แก่ แม่น้ำปิง ที่ จ.เซียงใหม่ จ.กำแพงเพชร และ อ.บรรพตพิสัย จ. นครสวรรค์ แม่น้ำวัง ที่ จ.ตาก แม่น้ำยม ที่ จ.แพร่ แม่น้ำน่านที่ จ.น่าน แม่น้ำ มูล ที่ จ.บุรีรัมย์ และอุบลราชธานี แม่น้ำท่าตะเภา ที่ จ.ชุมพร

รมาณเพิ่มในใช้วาน 2 เชื่อน คือ เชื่อนน้ำพุง จ.สกุลนคร, เชื่อนบางลาง จ.ยะลา ค.ณะกรรมการทรัพยากรน้ำแห่งชาติ

|                   | มีนาคเ                                       |                                              |  |  |  |  |  |  |  |  |  |
|-------------------|----------------------------------------------|----------------------------------------------|--|--|--|--|--|--|--|--|--|
| สถานการ           | สน์การเก็บ                                   | กักน้ำ                                       |  |  |  |  |  |  |  |  |  |
| ในเป็ล            | อนขนาดใหย                                    | ນູ່                                          |  |  |  |  |  |  |  |  |  |
|                   | <b>กณฑ์กักเก็บนั้</b><br>พิ่มขึ้นจากเมื่อวาน | <mark>์กต่ำสุด 5 เขื่อน</mark><br>เ 1 เขื่อน |  |  |  |  |  |  |  |  |  |
| บางลาง            | ยะลา                                         | 70%                                          |  |  |  |  |  |  |  |  |  |
| มีปริมาณเ         | มีปริมาณเท่ากับเมื่อวาน 1 เชื่อน             |                                              |  |  |  |  |  |  |  |  |  |
| เขื่อนน้ำพุง      | สกลนคร                                       | 33%                                          |  |  |  |  |  |  |  |  |  |
| มีปริมาณ          | ลดลงจากเมื่อวาน                              | 3 เขื่อน                                     |  |  |  |  |  |  |  |  |  |
| เขื่อนภูมิพล      | ตาก                                          | 47%                                          |  |  |  |  |  |  |  |  |  |
| แม่กวงอุดมธารา    | เชียงใหม่                                    | 34%                                          |  |  |  |  |  |  |  |  |  |
| เขื่อนศรีนครินทร์ | กาญจนบุรี                                    | 75%                                          |  |  |  |  |  |  |  |  |  |