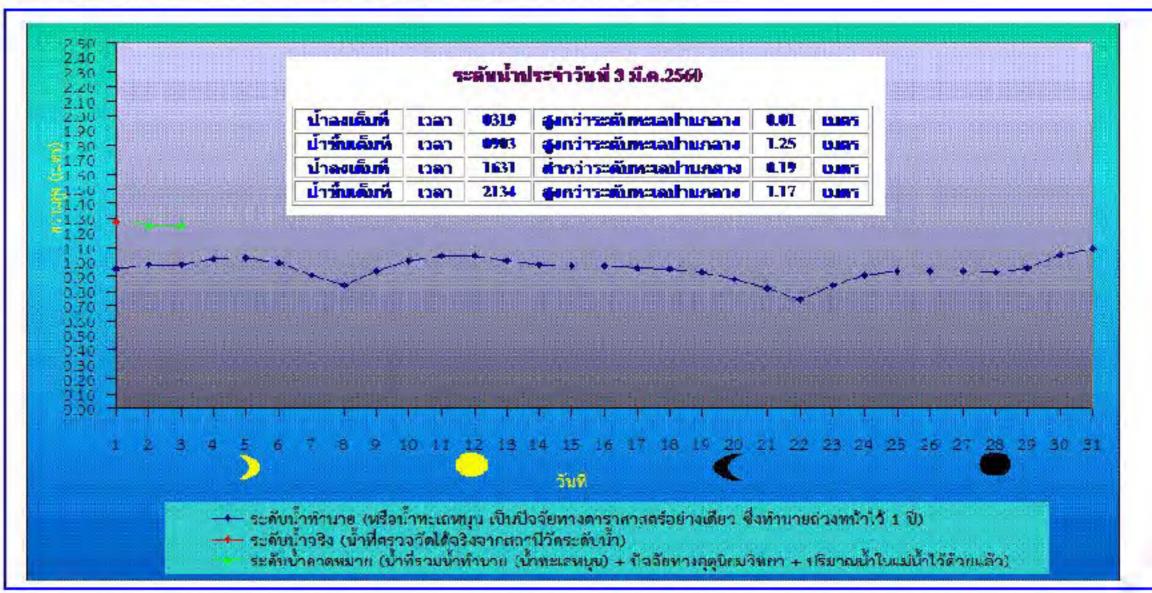

|         |            |       |               |      |                                            |       |                                             |           |                                                      |                 |                           |               |                                     |         |                               |      |

ข้อมูลจากเครื่องวัดดุณภาพน้ำ เป็นข้อมูลเพื่อใช้ในการเฝ้าระวังคุณภาพน้ำดืบสำหรับการผลิตน้ำประปาของการประปานครหลวง เกณฑ์สำแล : ความเค็ม <0.25 g/l, ความบำไฟฟ้า <500 µS/cm, ออกซีเจนในบ้ำ >2 mg/l, กรด-ด่าง ระหว่าง 5-9 เกณฑ์สะพานพระบั่งเกล้า และ รพ.ศิริราช ความเค็ม <1.80 g/l (อ้างอิงฝ่ายคุณภาพน้ำ) เกณฑ์สำหรับการเกษตร : ความเค็ม <2 g/l, ความนำไฟฟ้า <4,000 µS/cm



#### 3 มีนาคม 2560 น้ำในลำน้ำและความเค็มในแม่น้ำเจ้าพระยา

#### โดรงการระบบเพ้าระวังดุณภาพน้ำแบบ Real Time

**กนุข** คณะกรรมการทรัพยากรน้ำแห่งชาติ

พื้นที่ขาดแคลนน้ำ น้ำท่วมน้ำท่วมขังน้ำป่าไหลหลากและดินโคลนถล่มจากข่าว <mark>ข้อมูลวันที่ 2 มี.ค.ปี 2557 - 2560</mark>



สระแก้ว กาญจนบุรี เพชรบุรี

บุรีรัมย์ ชัยภูมิ จันทบุรี ตรัง

แพร่ สุโขทัย อุตรดิตถ์ ตาก ชัยนาท สิงห์บุรี สระบุรี ชัยภูมิ ขอนแก่น มหาสารคาม บุรีรัมย์ ศรีสะเกษ ฉะเชิงเทรา ปราจีนบุรี จันทบุรี ตรัง

<u>3 มีนาคม 2560</u>