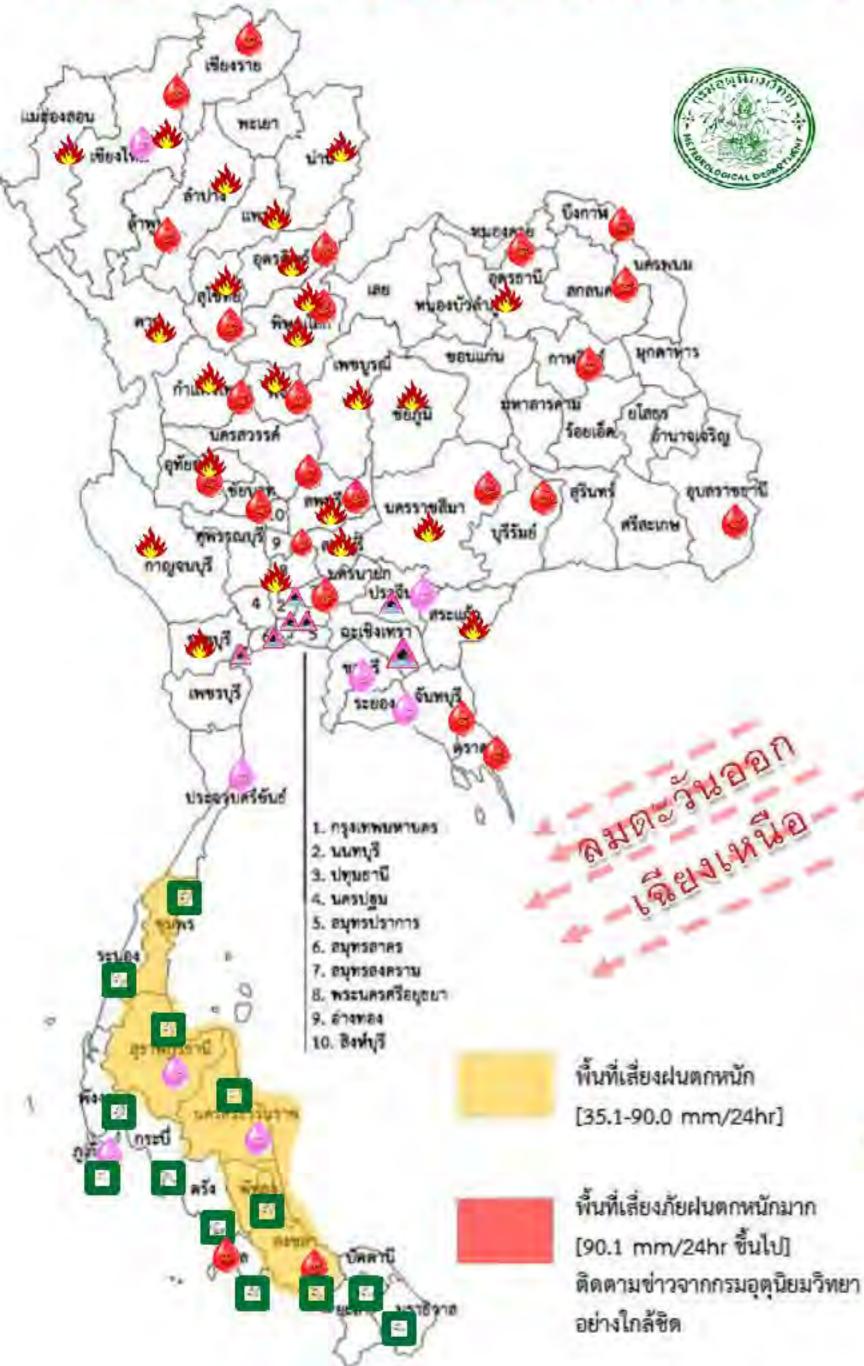

#### พื้นที่เสี่ยงจะมีฝนตกหนักถึงหนักมาก

คลื่นสูง 2-3 เมตร

เฝ้าระวังวาตภัย 14 จังหวัด ระนอง ชุมพร สุราษฎร์ธานี นครศรีธรรมราช พังงา ภูเก็ต กระบี่ ตรั้ง สตูล สงขลา พัทลุง ปัตตานี นราธิวาส ยะลา <mark>เฝ้าระวังไฟป่า 24</mark> จังหวัด แม่ฮ่องสอน ตาก เชียงใหม่ ลำปาง แพร่ น่าน อุตรดิตถ์ สุโขทัย พิษณุโลก พิจิตร กำแพงเพชร นครสวรรค์ อุทัยธานี ลพบุรี สระบุรี อยุธยา เพชรบูรณ์ เลย อุดรธานี ชัยภูมิ นครราชสีมา สระแก้ว กาญจนบุรี ราชบุรี

🗥 เฝ้าระวังน้ำเค็มรุก 7 จังหวัด กทม. นนทบุรี ปทุมธานี สมุทรสงคราม สมุทรสาคร ฉะเชิงเทรา ปราจีนบุรี

<mark>เสี่ยงขาดแคลนน้ำ 26 จังหวัด</mark> เชียงใหม่ ลำพูน ตาก เชียงราย อุตรดิตถ์ พิษณุโลก พิจิตร กำแพงเพชร นครสวรรค์ อุทัยธานี ชัยนาท ลพบุรี ปทุมธานี หนองคาย บึงกาฬ สกลนคร นครพนม กาฬสินธุ์ นครราชสีมา บุรีรัมย์ อุบลราชธานี จันทบุรี ตราด เพชรบุรี สงขลา สตูล 👝 เฝ้าระวังน้ำคุณภาพน้ำ 8 จังหวัด เชียงใหม่ ปราจีนบุรี ชลบุรี ระยอง ภูเก็ต สุร่ษฎร์ธานี ประจวบคีรีขันธ์ นครศรีธรรมราช